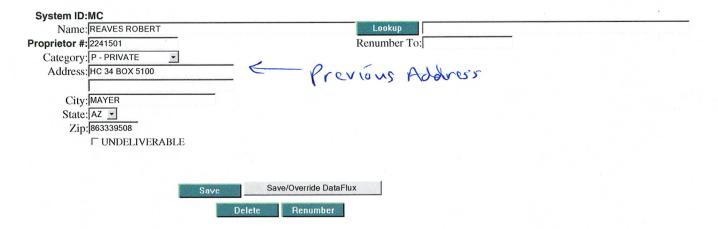

**Date of Transaction:** 12/30/2008

**ENTERED INTO COMPUTER** 

Receipt

CUSTOMER: ROBERT REAVES

RT HC34 BOX 5100 MAYER,AZ 86333 US JAN 29 2009 PB

| LINE<br># | QTY             | DESCRIPTION                                                                                                                                                                                | REMARKS | UNIT<br>PRICE | TOTAL  |
|-----------|-----------------|--------------------------------------------------------------------------------------------------------------------------------------------------------------------------------------------|---------|---------------|--------|
| 1         | 3.00            | LOCATABLE MINERALS / MINING CLAIMS-<br>NEW,UNADJUD, ONE OR MORE AUTH NOS / NEW<br>MINING CLAIM PROCESSING FEE \$15<br>CASES: AMC395761/\$15.00, AMC395762/\$15.00,<br>AMC395763/\$15.00    |         | - n/a -       | 45.00  |
| 2         | 3.00            | LOCATABLE MINERALS / MINING CLAIMS-<br>NEW,UNADJUD, ONE OR MORE AUTH NOS / NEW<br>MINING CLAIM LOCATION FEE \$30<br>CASES: AMC395761/\$30.00, AMC395762/\$30.00,<br>AMC395763/\$30.00      |         | - n/a -       | 90.00  |
| 3         | 3.00            | LOCATABLE MINERALS / MINING CLAIMS-<br>NEW,UNADJUD, ONE OR MORE AUTH NOS / NEW<br>MINING CLM MAINT FEE \$125 (1993<br>CASES: AMC395761/\$125.00, AMC395762/\$125.00,<br>AMC395763/\$125.00 |         | - n/a -       | 375.00 |
|           | TOTAL: \$510.00 |                                                                                                                                                                                            |         |               |        |

|           | PAYMENT INFORMATION                                                           |                                                         |             |            |  |
|-----------|-------------------------------------------------------------------------------|---------------------------------------------------------|-------------|------------|--|
| NOTE: Ite | NOTE: Items will appear on credit card statement as "Bureau of Land Mgmt CO". |                                                         |             |            |  |
| 1         | AMOUNT:                                                                       | 510.00                                                  | POSTMARKED: | N/A        |  |
|           | TYPE:                                                                         | CREDIT CARD                                             | RECEIVED:   | 12/30/2008 |  |
|           |                                                                               | REAVES, ROBERT<br>RT HC34 BOX 5100<br>MAYER AZ 86333 US |             |            |  |
|           | CARD NO:                                                                      | XXXXXXXXXXXX8046                                        | AUTH CODE:  | 058788     |  |
|           | NAME ON CARD:                                                                 | ROBERT REAVES                                           |             |            |  |
|           | EXPIRES:                                                                      | 10/2010                                                 |             |            |  |
|           | SIGNATURE:                                                                    |                                                         |             |            |  |