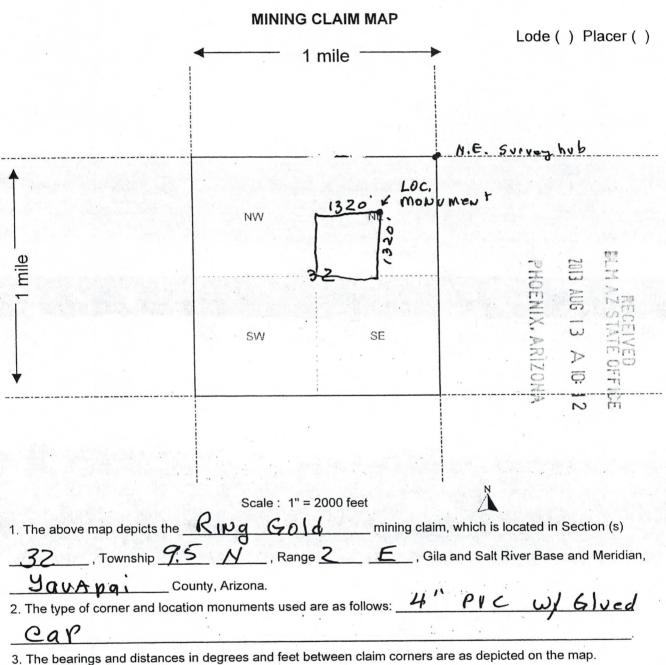

- 1. A map showing the claim location and claim boundary.
- 2. Sampling information
  - a. Map showing sampling locations
  - b. Sample volume and interval
  - c. Material sampled
  - d. Raw gold recovered and raw gold weight (grams/bank cubic yards)
  - e. Raw gold value (\$/bank cubic yard)
    - i. Using the price of gold per Troy ounce at the time the discovery was made
    - ii. Gold value must be adjusted for fineness as placer gold is never 100% pure
- 3. Reserve Estimate
  - a. Map showing deposit boundaries
  - b. Method used to calculate reserve estimate
  - c. Cut-off grade
- 4. Development Costs (\$/bank cubic yard)
  - a. Road construction
  - b. Exploration
  - c. Mobilization
  - d. Ponds
  - e. Stripping
  - f. Plant construction
  - g. Buildings
  - h. Pipe/couplings
  - i. Demobilization
- 5. Cost of Equipment list all equipment and the cost less salvage value
- 6. Cost of Operation (\$/bank cubic yard) equipment operation, labor and supplies
- 7. Reclamation costs