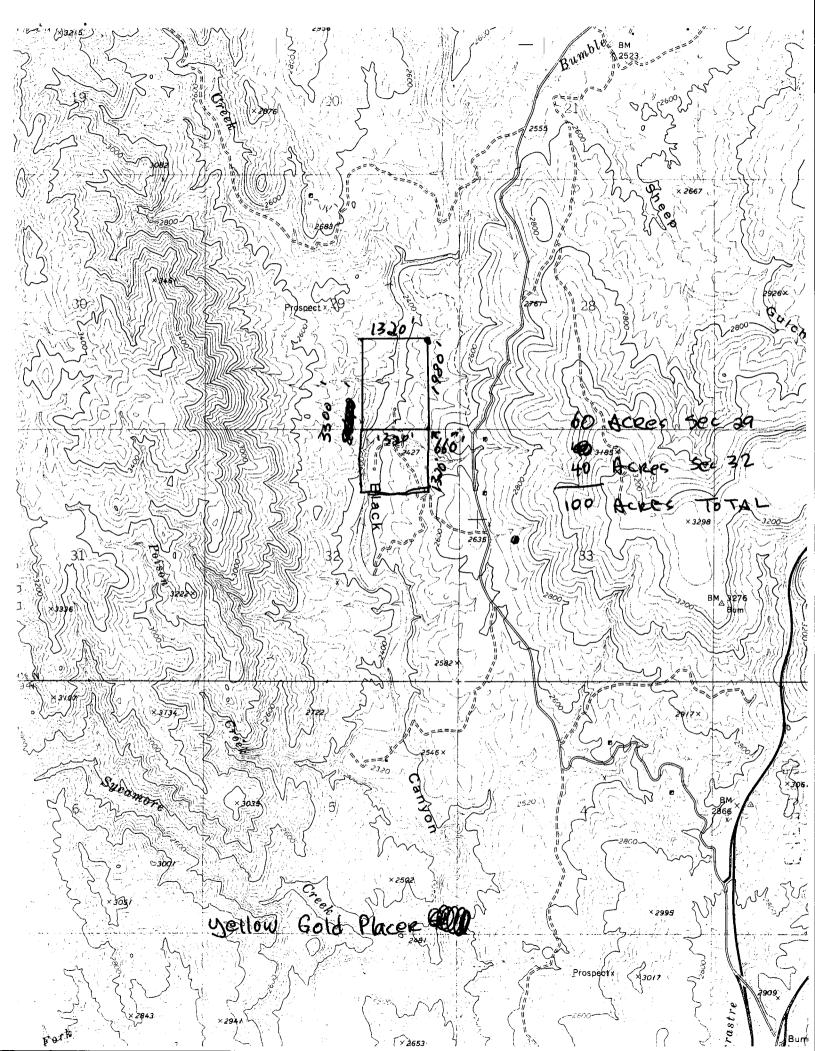

- 1. A map showing the claim location and claim boundary.
- 2. Sampling information
  - a. Map showing sampling locations
  - b. Sample volume and interval
  - c. Material sampled
  - d. Raw gold recovered and raw gold weight (grams/bank cubic yards)
  - e. Raw gold value (\$/bank cubic yard)
    - i. Using the price of gold per Troy ounce at the time the discovery was made
    - ii. Gold value must be adjusted for fineness as placer gold is never 100% pure
- 3. Reserve Estimate
  - a. Map showing deposit boundaries
  - b. Method used to calculate reserve estimate
  - c. Cut-off grade
- 4. Development Costs (\$/bank cubic yard)
  - a. Road construction
  - b. Exploration
  - c. Mobilization
  - d. Ponds
  - e. Stripping
  - f. Plant construction
  - g. Buildings
  - h. Pipe/couplings
  - i. Demobilization
- 5. Cost of Equipment list all equipment and the cost less salvage value
- 6. Cost of Operation (\$/bank cubic yard) equipment operation, labor and supplies
- 7. Reclamation costs