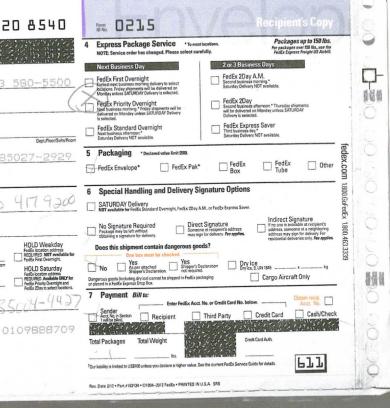

OFFICIAL COPIES: /Case Files//SD Read//Section//Author 1/25

July 30, 2013

In Reply Refer To: 3800 (9310) TS AMC395761

CERTIFIED MAIL – RETURN RECEIPT REQUESTED NO. 7012 3050 0001 1019 4439

#### **NOTICE**

RON & SANDY ROBRAN 23550 S BUMBLE BEE RD BLDG. 5 MAYER, AZ. 86333 This Notice Affects Those Claims Shown in the Block Below.

AMC395762, AMC395763 RING GOLD, YELLOW GOLD