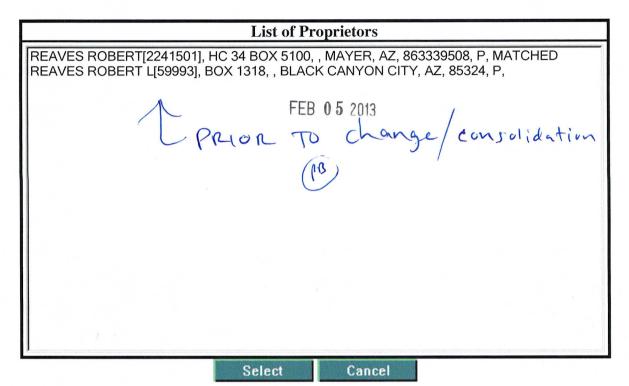

OFFICIAL COPIES: /Case Files//SD Read//Section//Author 1/25

July 30, 2013

In Reply Refer To: 3800 (9310) TS AMC395761

CERTIFIED MAIL – RETURN RECEIPT REQUESTED NO. 7012 3050 0001 1019 4439

#### **NOTICE**

RON & SANDY ROBRAN 23550 S BUMBLE BEE RD BLDG. 5 MAYER, AZ. 86333 This Notice Affects Those Claims Shown in the Block Below.

AMC395762, AMC395763 RING GOLD, YELLOW GOLD